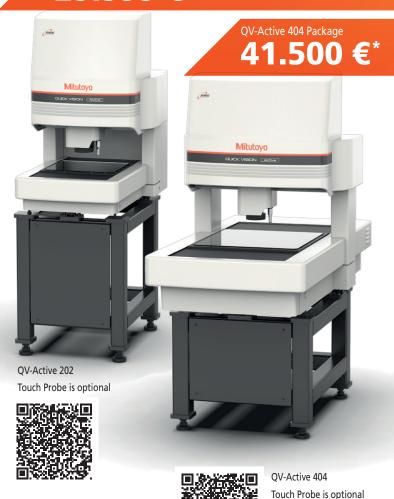

## QV-Active 202 or 404 Package #3

- Compact design, easy to operate, high functionality
- Powerful QVPAK software
- · Calibration chart with holder
- Measuring range (X x Y x Z)
- QV-Active 202: 250 x 200 x 150 mm
- QV-Active 404: 400 x 400 x 200 mm

## Touch Probe Retrofit Set (Optional) Set price 11.499 €\*\*

- TP-200 touch probe + MCR20 change rack
- Calibration ring and master ball
- 15 pcs. styli kit

## Objective lenses (Optional)

1X objective lens, working distance 74 mm

Promotion price 170 €\*\*

2X objective lens, working distance 42 mm **Promotion price 340 €**\*\*

QV-Active 202 Package **29.999 €\*** 